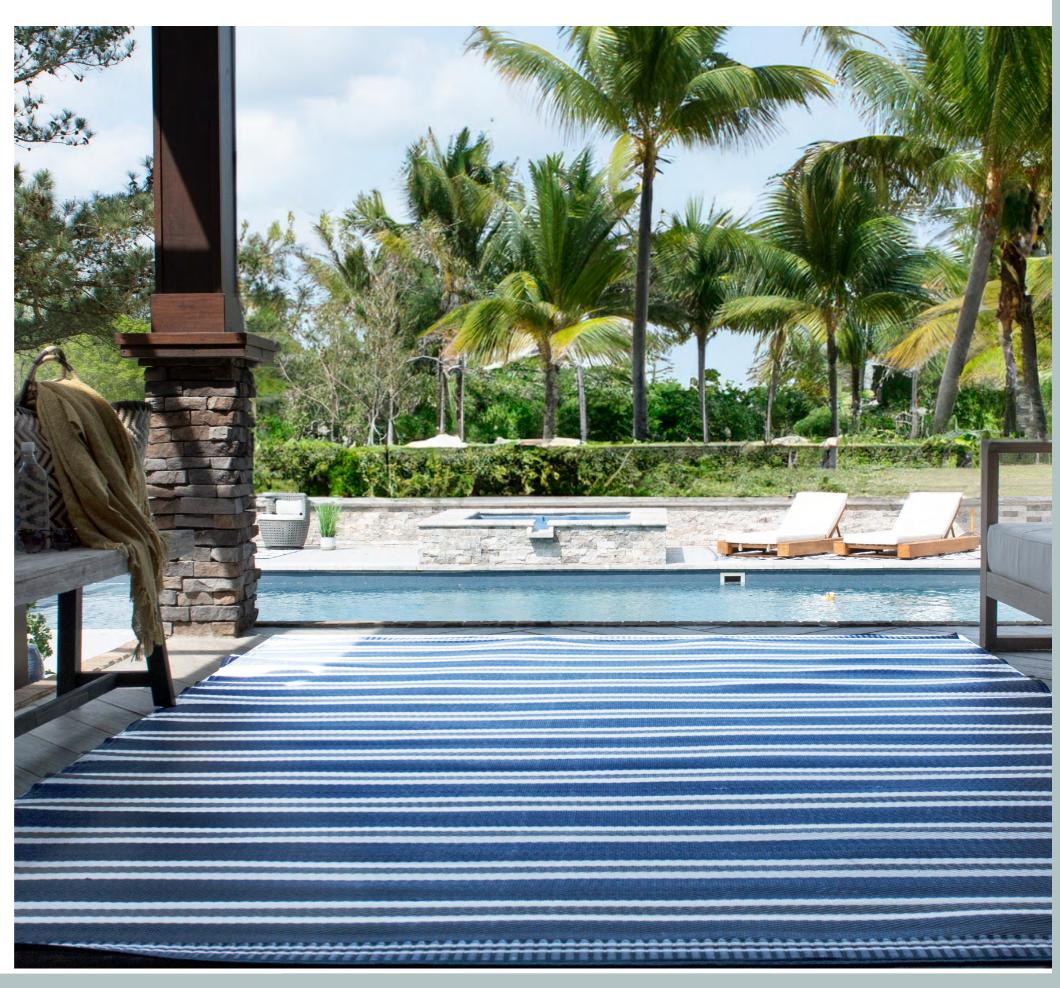

## The Luna Collection

Reversable Outdoor-Indoor

Materials: 100% Polypropylene Construction: Machine Woven Pile Height: Flat Weave Backing: Polypropylene Made in Turkey

Enhance any setting with these classic indoor outdoor endurance area rugs. Treated fibers resist staining and fading, these rugs are built to perform.

Easy to clean, UV Resistant, Allergy Friendly, Pet & Kid Friendly, Water Resistant, Multi Functional

Can be used for outdoor activities like camping, beach, pool side or picnic. Great for a playroom or as an exercise mat.

4' x 6'

 $5' \times 7'$ 

6' x 9'

7′10 x 9′10″

LNA1001 MULTI

LNA1000 RED

LNA1007 NAVY

LNA1006 BLUE