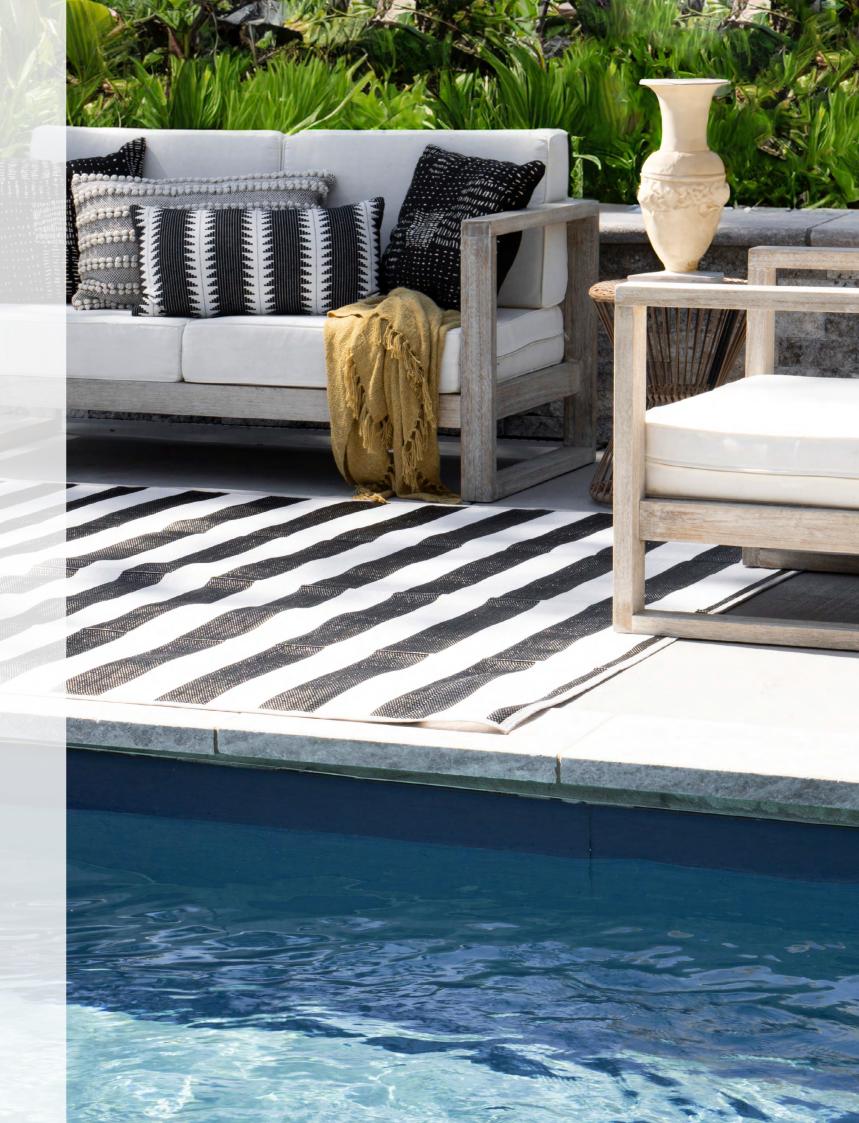

## The Luna Collection

Reversable Outdoor-Indoor

Materials: 100% Polypropylene Construction: Machine Woven Pile Height: Flat Weave Backing: Polypropylene Made in Turkey

Enhance any setting with these classic indoor outdoor endurance area rugs. Treated fibers resist staining and fading, these rugs are built to perform.

Easy to clean, UV Resistant, Allergy Friendly, Pet & Kid Friendly, Water Resistant, Multi Functional

Can be used for outdoor activities like camping, beach, pool side or picnic. Great for a playroom or as an exercise mat.