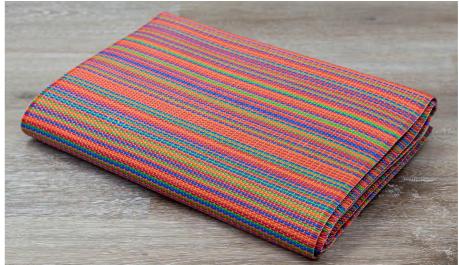

## The Luna Collection

Reversable Outdoor-Indoor

Materials: 100% Polypropylene Construction: Machine Woven Pile Height: Flat Weave Backing: Polypropylene Made in Turkey

Enhance any setting with these classic indoor outdoor endurance area rugs. Treated fibers resist staining and fading, these rugs are built to perform.

Easy to clean, UV Resistant, Allergy Friendly, Pet & Kid Friendly, Water Resistant, Multi Functional

Can be used for outdoor activities like camping, beach, pool side or picnic. Great for a playroom or as an exercise mat.

Foldable easy maintenance!

LNA1112 YELLOW

LNA1109 GRAY

"We believe everyone should feel proud of their home because it's where most important relationships happen. We make it possible to create a beautiful space at any budget."