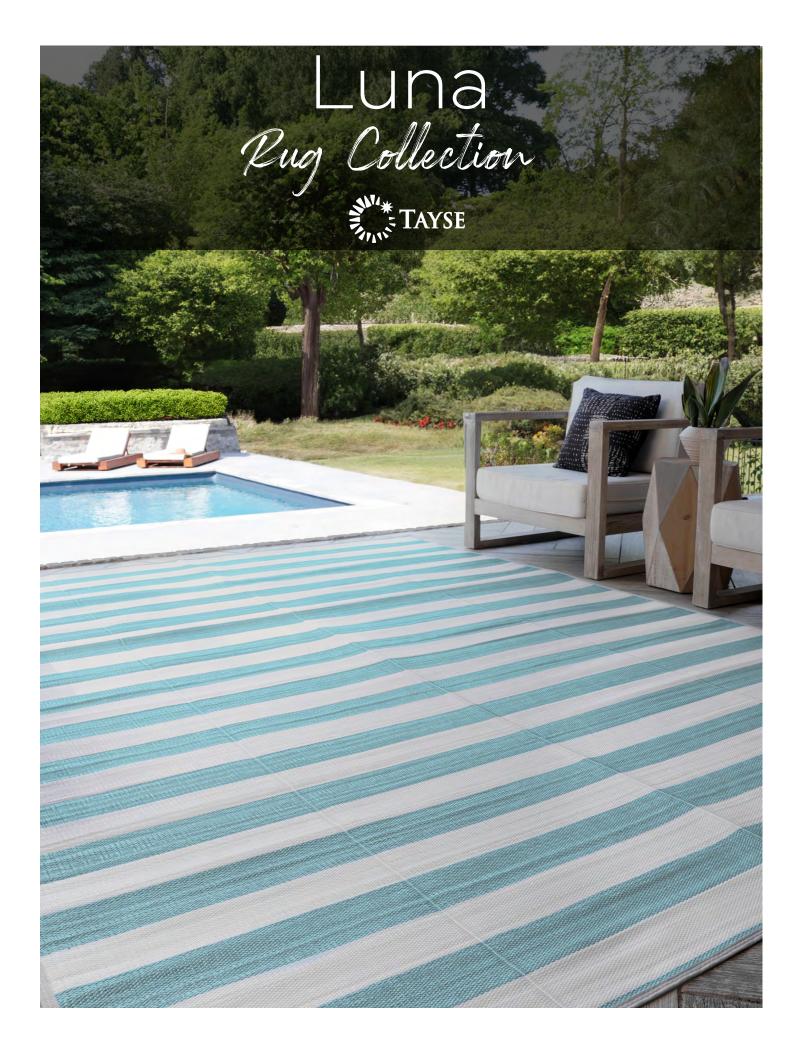

## The Luna Collection

Reversable Outdoor-Indoor

Materials: 100% Polypropylene Construction: Machine Woven Pile Height: Flat Weave Backing: Polypropylene Made in Turkey

Enhance any setting with these classic indoor outdoor endurance area rugs. Treated fibers resist staining and fading, these rugs are built to perform.

Easy to clean, UV Resistant, Allergy Friendly, Pet & Kid Friendly, Water Resistant, Multi Functional

Can be used for outdoor activities like camping, beach, pool side or picnic. Great for a playroom or as an exercise mat.