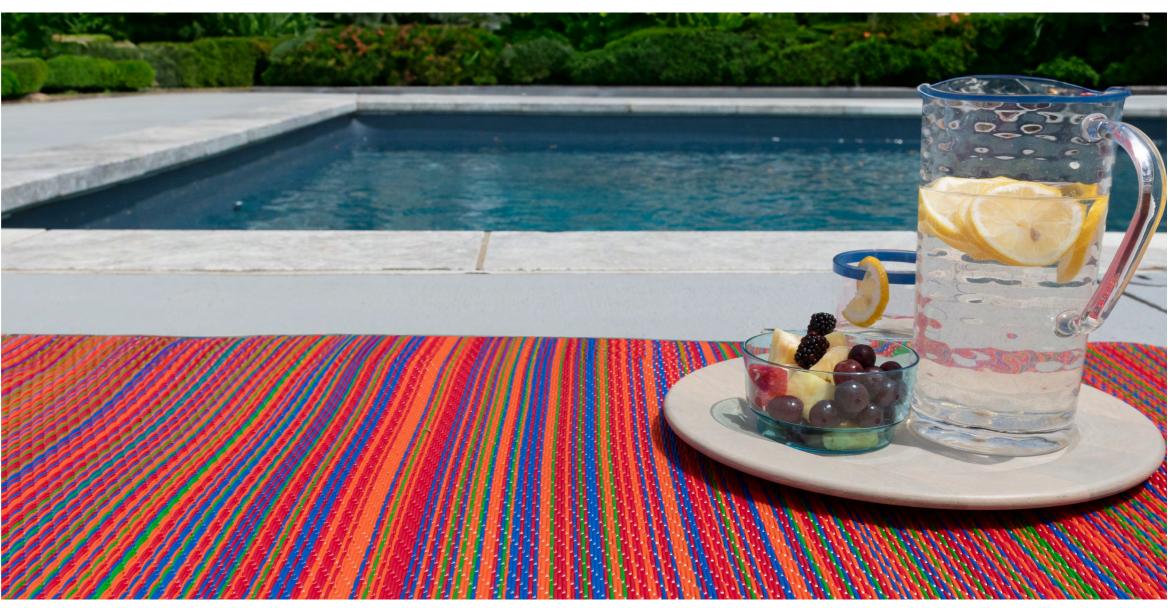

## The Luna Collection

Reversable Outdoor-Indoor

Materials: 100% Polypropylene Construction: Machine Woven Pile Height: Flat Weave Backing: Polypropylene Made in Turkey

Enhance any setting with these classic indoor outdoor endurance area rugs. Treated fibers resist staining and fading, these rugs are built to perform.

Easy to clean, UV Resistant, Allergy Friendly, Pet & Kid Friendly, Water Resistant, Multi Functional

Can be used for outdoor activities like camping, beach, pool side or picnic. Great for a playroom or as an exercise mat.